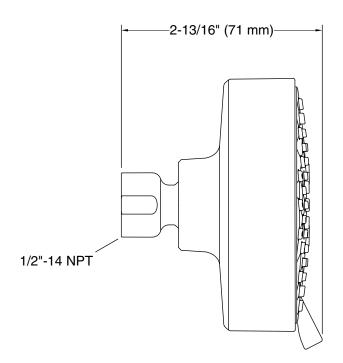

# **Technical Information**

All product dimensions are nominal.

# **Showerhead/Body Spray:**

Rated maximum 1.5 gal/min (5.7 l/min) flow: