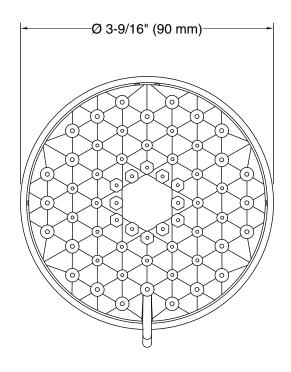

### **Features**

- Showerhead features contemporary design.
- Advanced spray engine provides three alternate experiences: wide coverage, intense drenching, and targeted spray.
- Wide coverage spray produces an encompassing spray for everyday use.
- Intense drenching spray delivers a forceful spray ideal for rinsing shampoo from hair.
- Targeted spray is a focused stream for targeting sore muscles or use as a utility spray.
- Simple thumb tab smoothly transitions between sprays.
- Spray nozzles cover full area of sprayhead.
- MasterClean™ sprayface features an easy-to-clean surface that withstands mineral buildup.
- 1.5 gpm (5.7 lpm) showerhead flow rate.
- ½" NPT connection.

# **Technical Information**

All product dimensions are nominal.